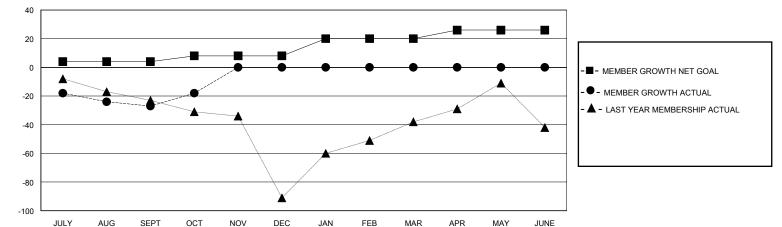

## MONTHLY MEMBERSHIP PROGRESS REPORT

District 60 B

Results as of: 10/31/2023

| GMT:          |               | LOC         | ATION JAMAICA |                       |                        |                                                                   | GMT CA                                            |  |
|---------------|---------------|-------------|---------------|-----------------------|------------------------|-------------------------------------------------------------------|---------------------------------------------------|--|
|               | Club          | S           |               |                       |                        |                                                                   |                                                   |  |
|               | RESULTS FOR   | R 2023-2024 |               | RESULTS FOR 2023-2024 |                        |                                                                   |                                                   |  |
| QUARTER       | NEW CLUB GOAL | NEW CLUBS   | DROPPED CLUBS | QUARTER MEME          | BER GROWTH NET<br>GOAL | MEMBER GROWTH<br>ACTUAL                                           | DROPPED<br>MEMBERS ACTUA<br>(including transfers) |  |
| JULY/AUG/SEPT | 0             | 0           | 0             | JULY/AUG/SEPT         | 4                      | 29                                                                | 46                                                |  |
| OCT/NOV/DEC   | 0             | 0           | 0             | OCT/NOV/DEC           | 4                      | 22                                                                | 13                                                |  |
| JAN/FEB/MAR   | 0             | 0           | 0             | JAN/FEB/MAR           | 12                     | 0                                                                 | 0                                                 |  |
| APR/MAY/JUNE  | 1             | 0           | 0             | APR/MAY/JUNE          | 6                      | 0                                                                 | 0                                                 |  |
| 1             | GOALS         | AND ACTUA   | L NEW CLUBS C |                       | • •                    |                                                                   |                                                   |  |
| 0.8           |               |             |               |                       |                        | -■- CURRENT YEAR GO<br>-●- CURRENT YEAR AO<br>-▲- LAST YEAR ACTU/ | CTUAL NEW CLUBS                                   |  |
| 0.4           |               |             |               |                       |                        |                                                                   |                                                   |  |